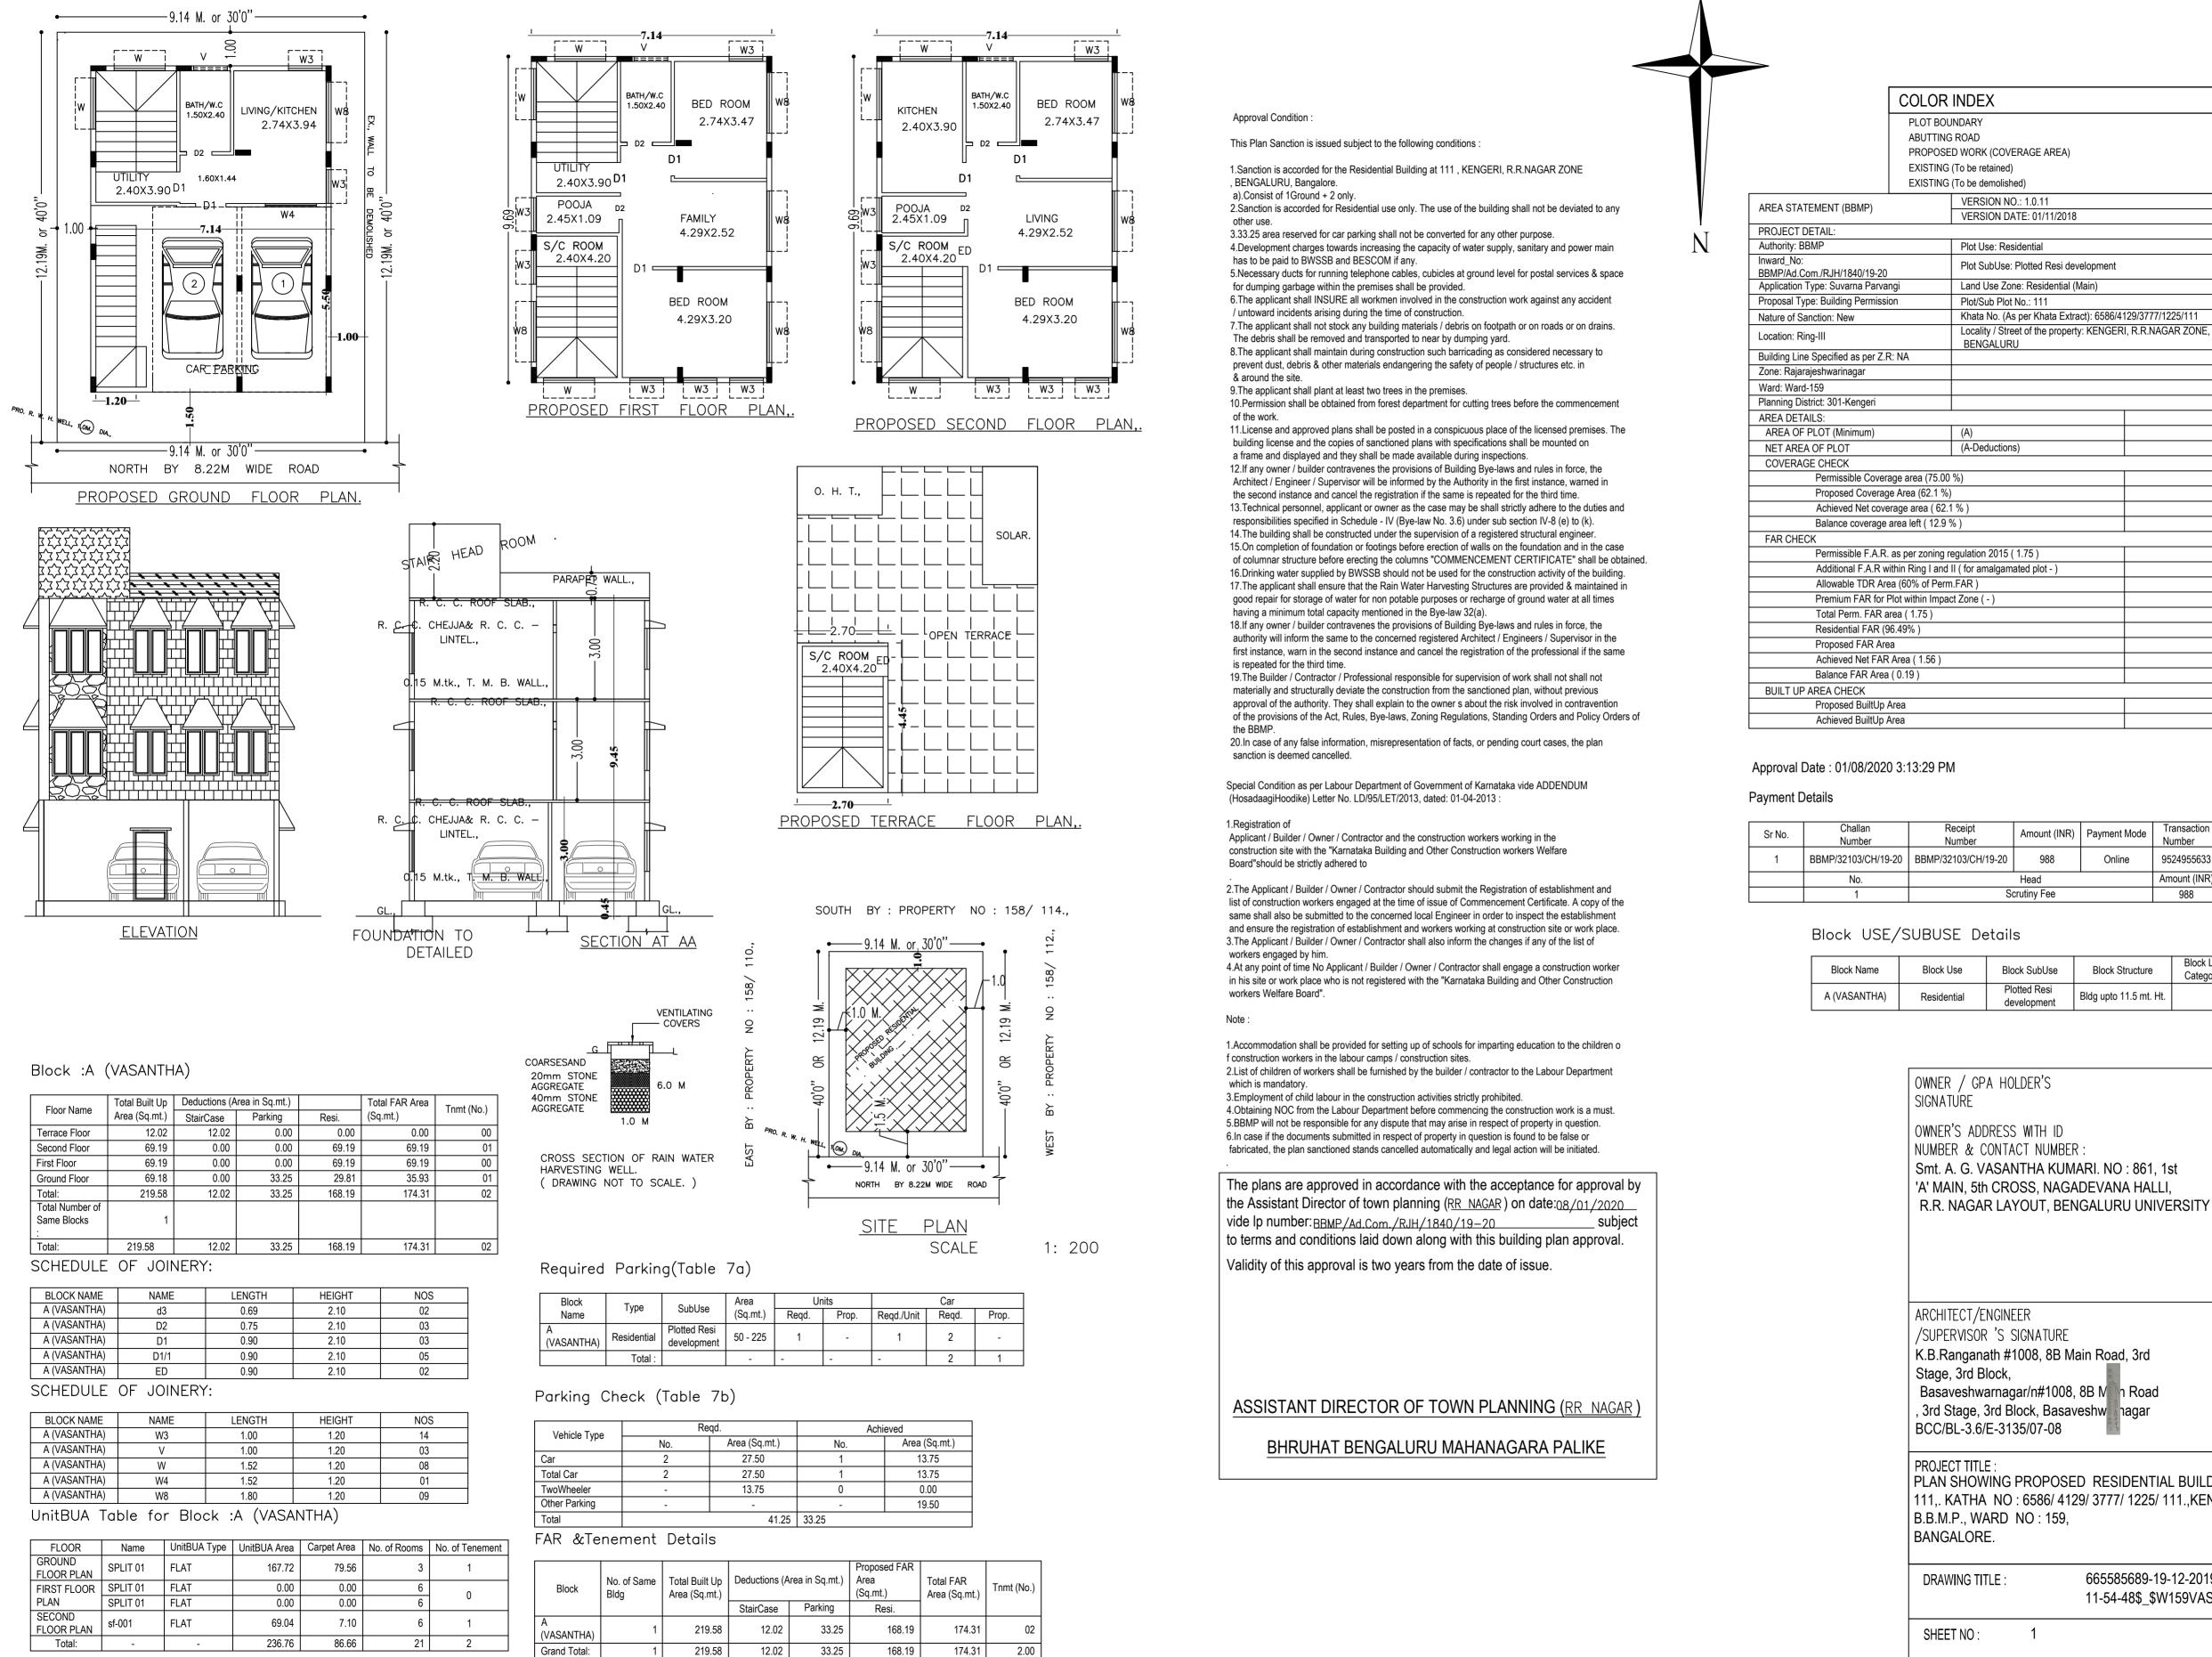

## UserDefinedMetric (720.00 x 520.00MM)

This is a system generated drawing as per the soft copy submitted by the Architect/ License Engineer

SCALE: 1:100 Khata No. (As per Khata Extract): 6586/4129/3777/1225/111 Locality / Street of the property: KENGERI, R.R.NAGAR ZONE, SQ.MT. 111.41 111.41 83.56 69.19 69.19 14.37 194.97 0.00 0.00 0.00 194.97 168.19 174.31 174.31 20.66 219.58 219.58 Transaction Amount (INR) | Payment Mode Payment Date Remark Jumber 12/19/2019 9524955633 Online 2:45:06 PM Amount (INR) Remark 988 Block Land Use Block Structure Category Bldg upto 11.5 mt. Ht. R PLAN SHOWING PROPOSED RESIDENTIAL BUILDING AT SITE NO 111,. KATHA NO : 6586/ 4129/ 3777/ 1225/ 111., KENGERI, NEW 665585689-19-12-2019 11-54-48\$\_\$W159VASANTHAKUMARI